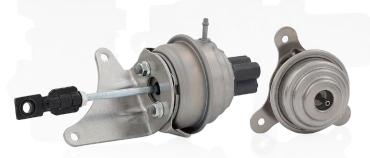

## PNEUMATIC WASTEGATE ACTUATORS

- covered with a special anti-corrosion agent,
- have a rubber membrane with increased strength,
- have appropriate mounting to turbocharger,
- sensors of pneumatic wastegate actuators are fully adaptable to engine controllers.