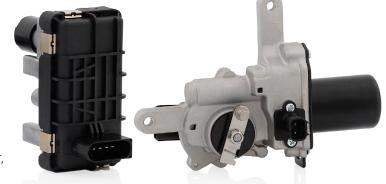

## **ELECTRONIC WASTEGATE ACTUATORS**

- reinforced structure of the electronic wastegate actuator gear,
- the gear motor is the same as in the original electronic wastegate actuator,
- teflon screw sleeves, which significantly extends the durability of the electronic wastegate actuator,
- are fully programmable to the car controller and can be regenerated.