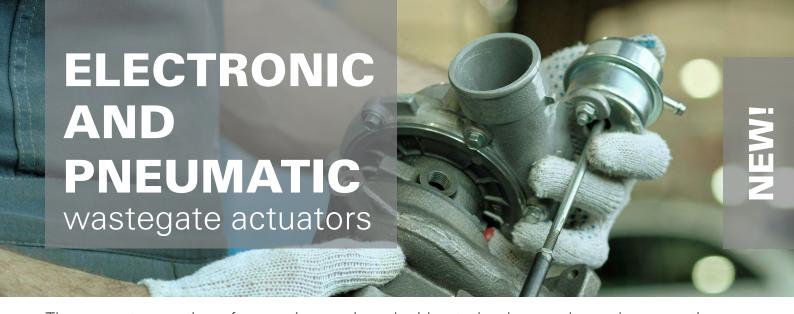

The correct operation of an engine equipped with a turbocharger depends on continuous regulation and precise adjustment of the amount of air supplied to it. For the efficiency of the turbocharger to be optimal, it is necessary to use elements controlling its operation, which, depending on the needs, regulate the pressure in the boost system. These are **electronic and pneumatic wastegate actuators**.